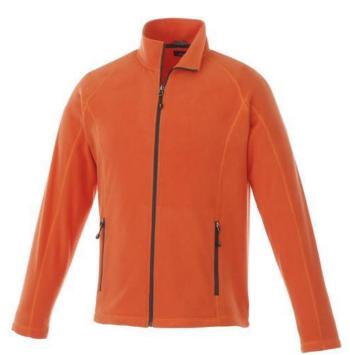

If you choose the Rixford men's full zip fleece jacket, you choose a great jacket. When it comes to clothing, the material is key, This jacket is made of Micro fleece of 100% Polyester, 180 g/m2. This is a men's jacket. An embroidery on this jacket looks particularly classy. Jackets usually have large and varied print areas, so this is where your logo gets the most attention.