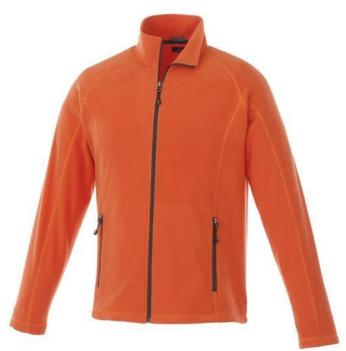

If you choose the Rixford men's full zip fleece jacket, you choose a great jacket. When it comes to clothing, the material is key, This jacket is made of Micro fleece of 100% Polyester, 180 g/m2. This is a men's jacket. An embroidery on this jacket looks particularly classy. Jackets usually have large and varied print areas, so this is where your logo gets the most attention.