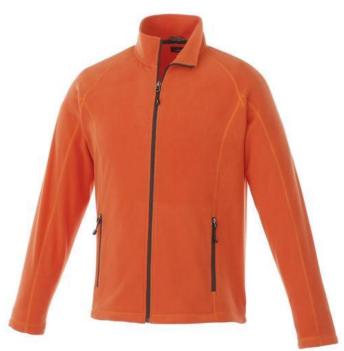

If you choose the Rixford men's full zip fleece jacket, you choose a great jacket. When it comes to clothing, the material is key, This jacket is made of Micro fleece of 100% Polyester, 180 g/m2. This is a men's jacket. An embroidery on this jacket looks particularly classy. Jackets usually have large and varied print areas, so this is where your logo gets the most attention.