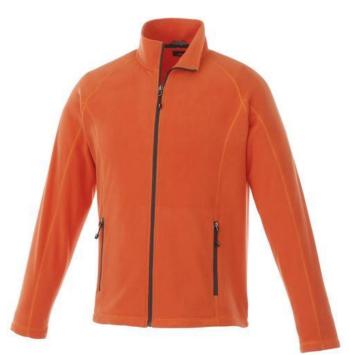

If you choose the Rixford men's full zip fleece jacket, you choose a great jacket. When it comes to clothing, the material is key, This jacket is made of Micro fleece of 100% Polyester, 180 g/m2. This is a men's jacket. An embroidery on this jacket looks particularly classy. Jackets usually have large and varied print areas, so this is where your logo gets the most attention.

## Colour

This item is printed on the high back, impact upper back, left chest, right chest.