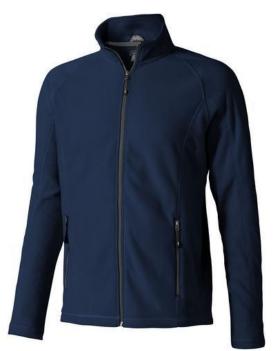

If you choose the Rixford men's full zip fleece jacket, you choose a great jacket. When it comes to clothing, the material is key, This jacket is made of Micro fleece of 100% Polyester, 180 g/m2. This is a men's jacket. An embroidery on this jacket looks particularly classy. Jackets usually have large and varied print areas, so this is where your logo gets the most attention.