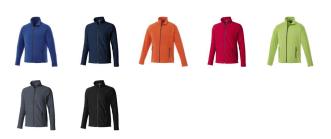

## Colour

This item is printed on the high back, impact upper back, left chest, right chest.