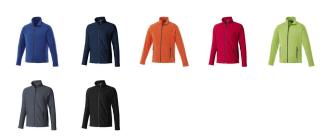

## Colour

This item is printed on the high back, impact upper back, left chest, right chest.