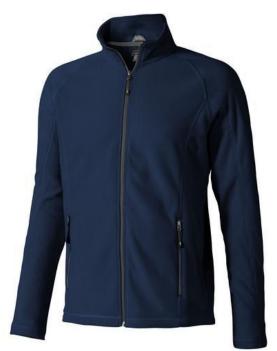

If you choose the Rixford men's full zip fleece jacket, you choose a great jacket. When it comes to clothing, the material is key, This jacket is made of Micro fleece of 100% Polyester, 180 g/m2. This is a men's jacket. An embroidery on this jacket looks particularly classy. Jackets usually have large and varied print areas, so this is where your logo gets the most attention.