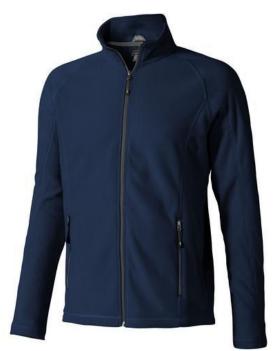

If you choose the Rixford men's full zip fleece jacket, you choose a great jacket. When it comes to clothing, the material is key, This jacket is made of Micro fleece of 100% Polyester, 180 g/m2. This is a men's jacket. An embroidery on this jacket looks particularly classy. Jackets usually have large and varied print areas, so this is where your logo gets the most attention.

## Colour

This item is printed on the high back, impact upper back, left chest, right chest.