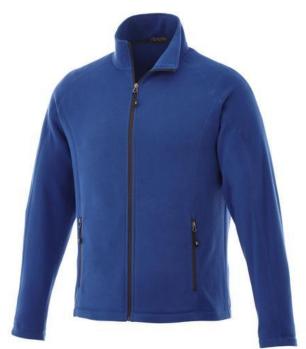

If you choose the Rixford men's full zip fleece jacket, you choose a great jacket. When it comes to clothing, the material is key, This jacket is made of Micro fleece of 100% Polyester, 180 g/m2. This is a men's jacket. An embroidery on this jacket looks particularly classy. Jackets usually have large and varied print areas, so this is where your logo gets the most attention.

## Colour

This item is printed on the high back, impact upper back, left chest, right chest.

## Features

Brand: Elevate Life
Minimum quantity: 5 Unit(s)

Material: polyester Weight: 554.17 g. Dishwasher proof No

Do you have a specific question or do you want more information about this item, please call 1800 800 801.