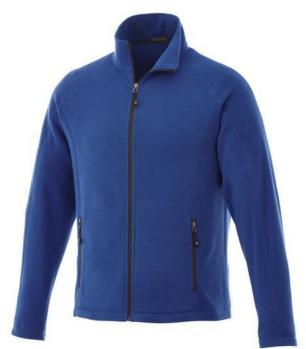

If you choose the Rixford men's full zip fleece jacket, you choose a great jacket. When it comes to clothing, the material is key, This jacket is made of Micro fleece of 100% Polyester, 180 g/m2. This is a men's jacket. An embroidery on this jacket looks particularly classy. Jackets usually have large and varied print areas, so this is where your logo gets the most attention.

## Features

Brand: Elevate Life Minimum quantity: 5 Unit(s) Material: polyester

Weight: 554.17 g. Dishwasher proof No

Do you have a specific question or do you want more information about this item, please call 1800 800.