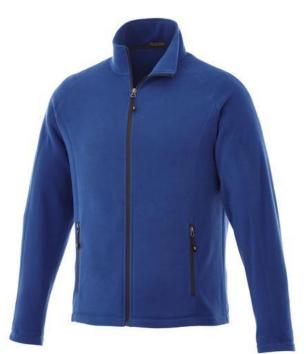

If you choose the Rixford men's full zip fleece jacket, you choose a great jacket. When it comes to clothing, the material is key, This jacket is made of Micro fleece of 100% Polyester, 180 g/m2. This is a men's jacket. An embroidery on this jacket looks particularly classy. Jackets usually have large and varied print areas, so this is where your logo gets the most attention. Colour

This item is printed on the high back, impact upper back, left chest, right chest.

Features Brand: Elevate Life Minimum quantity: 5 Unit(s) Material: polyester Weight: 554.17 g. Dishwasher proof No

Do you have a specific question or do you want more information about this item, please call 1800 800 801.