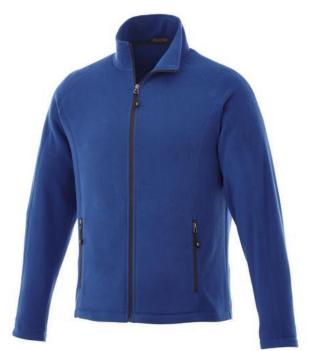

If you choose the Rixford men's full zip fleece jacket, you choose a great jacket. When it comes to clothing, the material is key, This jacket is made of Micro fleece of 100% Polyester, 180 g/m2. This is a men's jacket. An embroidery on this jacket looks particularly classy. Jackets usually have large and varied print areas, so this is where your logo gets the most attention.

## Colour

This item is printed on the high back, impact upper back, left chest, right chest.