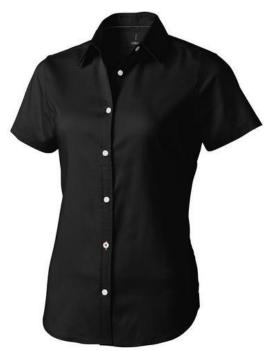

Shaped seams and tapered waist for flattering fit. Second buttonhole from the bottom with orange stitching. Satin piping at inside neck. Engraved pearl buttons. Heat transfer main label for tagless comfort. In case of digital transfer it is not possible to choose white as a single logo colour on a coloured variant. Please choose transfer in this case.