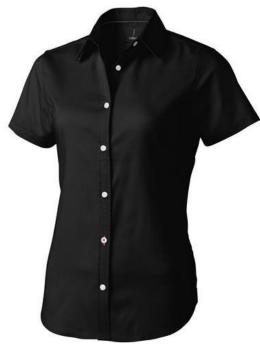

Shaped seams and tapered waist for flattering fit. Second buttonhole from the bottom with orange stitching. Satin piping at inside neck. Engraved pearl buttons. Heat transfer main label for tagless comfort. In case of digital transfer it is not possible to choose white as a single logo colour on a coloured variant. Please choose transfer in this case.