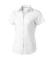

Shaped seams and tapered waist for flattering fit. Second buttonhole from the bottom with orange stitching. Satin piping at inside neck. Engraved pearl buttons. Heat transfer main label for tagless comfort. In case of digital transfer it is not possible to choose white as a single logo colour on a coloured variant. Please choose transfer in this case.