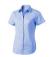

Shaped seams and tapered waist for flattering fit. Second buttonhole from the bottom with orange stitching. Satin piping at inside neck. Engraved pearl buttons. Heat transfer main label for tagless comfort. In case of digital transfer it is not possible to choose white as a single logo colour on a coloured variant. Please choose transfer in this case.