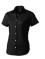

Shaped seams and tapered waist for flattering fit. Second buttonhole from the bottom with orange stitching. Satin piping at inside neck. Engraved pearl buttons. Heat transfer main label for tagless comfort. In case of digital transfer it is not possible to choose white as a single logo colour on a coloured variant. Please choose transfer in this case.