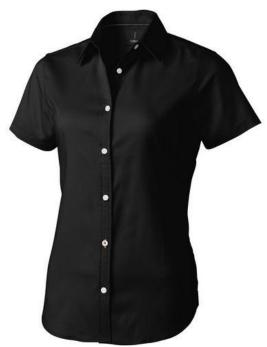

Shaped seams and tapered waist for flattering fit. Second buttonhole from the bottom with orange stitching. Satin piping at inside neck. Engraved pearl buttons. Heat transfer main label for tagless comfort. In case of digital transfer it is not possible to choose white as a single logo colour on a coloured variant. Please choose transfer in this case. Colour