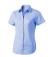

Shaped seams and tapered waist for flattering fit. Second buttonhole from the bottom with orange stitching. Satin piping at inside neck. Engraved pearl buttons. Heat transfer main label for tagless comfort. In case of digital transfer it is not possible to choose white as a single logo colour on a coloured variant. Please choose transfer in this case.

## Colour

This item is printed on the high back, left chest, right chest.

Features

Brand: Elevate Life

Minimum quantity: 5 Unit(s) Material: cotton

Weight: 300.00 g. Dishwasher proof No

Do you have a specific question or do you want more information about this item, please call 1800 800 801.