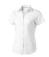

Shaped seams and tapered waist for flattering fit. Second buttonhole from the bottom with orange stitching. Satin piping at inside neck. Engraved pearl buttons. Heat transfer main label for tagless comfort. In case of digital transfer it is not possible to choose white as a single logo colour on a coloured variant. Please choose transfer in this case.

## Colour

This item is printed on the high back, left chest, right chest.

Features

Brand: Elevate Life

Minimum quantity: 5 Unit(s) Material: cotton

Weight: 300.00 g. Dishwasher proof No

Do you have a specific question or do you want more information about this item, please call 1800 800 801.