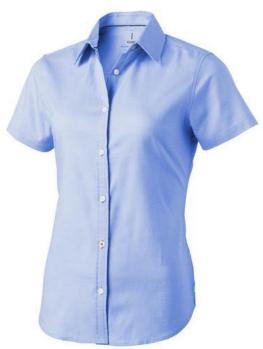

Shaped seams and tapered waist for flattering fit. Second buttonhole from the bottom with orange stitching. Satin piping at inside neck. Engraved pearl buttons. Heat transfer main label for tagless comfort. In case of digital transfer it is not possible to choose white as a single logo colour on a coloured variant. Please choose transfer in this case.

## Colour

This item is printed on the high back, left chest, right chest.

Features

Brand: Elevate Life

Minimum quantity: 5 Unit(s) Material: cotton

Weight: 300.00 g. Dishwasher proof No

Do you have a specific question or do you want more information about this item, please call 1800 800 801.