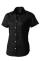

Shaped seams and tapered waist for flattering fit. Second buttonhole from the bottom with orange stitching. Satin piping at inside neck. Engraved pearl buttons. Heat transfer main label for tagless comfort. In case of digital transfer it is not possible to choose white as a single logo colour on a coloured variant. Please choose transfer in this case.

## Colour

This item is printed on the high back, left chest, right chest.

Features

Brand: Elevate Life

Minimum quantity: 5 Unit(s) Material: cotton

Weight: 300.00 g. Dishwasher proof No

Do you have a specific question or do you want more information about this item, please call 1800 800 801.