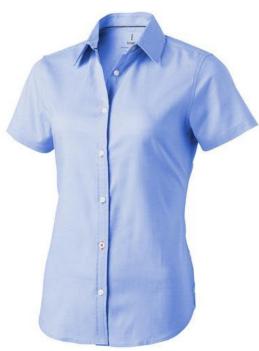

Shaped seams and tapered waist for flattering fit. Second buttonhole from the bottom with orange stitching. Satin piping at inside neck. Engraved pearl buttons. Heat transfer main label for tagless comfort. In case of digital transfer it is not possible to choose white as a single logo colour on a coloured variant. Please choose transfer in this case.

## Colour

This item is printed on the high back, left chest, right chest.

Features

Brand: Elevate Life Minimum quantity: 5 Unit(s)

Material: cotton Weight: 300.00 g. Dishwasher proof No

Do you have a specific question or do you want more information about this item, please call 1800 800.