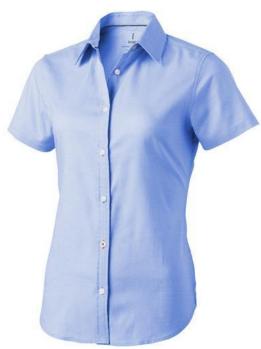

Shaped seams and tapered waist for flattering fit. Second buttonhole from the bottom with orange stitching. Satin piping at inside neck. Engraved pearl buttons. Heat transfer main label for tagless comfort. In case of digital transfer it is not possible to choose white as a single logo colour on a coloured variant. Please choose transfer in this case.