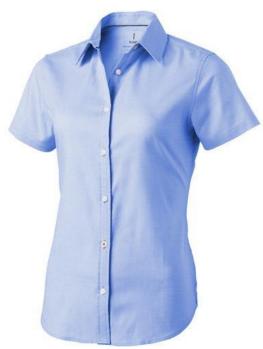

Shaped seams and tapered waist for flattering fit. Second buttonhole from the bottom with orange stitching. Satin piping at inside neck. Engraved pearl buttons. Heat transfer main label for tagless comfort. In case of digital transfer it is not possible to choose white as a single logo colour on a coloured variant. Please choose transfer in this case.

## Colour

This item is printed on the high back, left chest, right chest.

Features

Brand: Elevate Life Minimum quantity: 5 Unit(s)

Material: cotton Weight: 300.00 g. Dishwasher proof No

Do you have a specific question or do you want more information about this item, please call 1800 800.