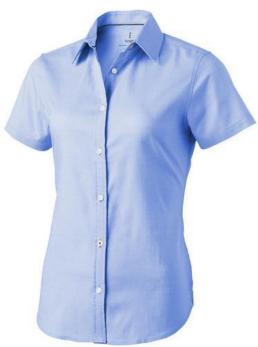

Shaped seams and tapered waist for flattering fit. Second buttonhole from the bottom with orange stitching. Satin piping at inside neck. Engraved pearl buttons. Heat transfer main label for tagless comfort. In case of digital transfer it is not possible to choose white as a single logo colour on a coloured variant. Please choose transfer in this case.

## Colour

This item is printed on the high back, left chest, right chest.

Features

Brand: Elevate Life Minimum quantity: 5 Unit(s)

Material: cotton Weight: 300.00 g. Dishwasher proof No

Do you have a specific question or do you want more information about this item, please call 1800 800.