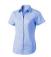

Shaped seams and tapered waist for flattering fit. Second buttonhole from the bottom with orange stitching. Satin piping at inside neck. Engraved pearl buttons. Heat transfer main label for tagless comfort. In case of digital transfer it is not possible to choose white as a single logo colour on a coloured variant. Please choose transfer in this case.

## Colour

This item is printed on the high back, left chest, right chest.

Features

Brand: Elevate Life Minimum quantity: 5 Unit(s)

Material: cotton Weight: 300.00 g. Dishwasher proof No

Do you have a specific question or do you want more information about this item, please call 1800 800.