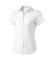

Shaped seams and tapered waist for flattering fit. Second buttonhole from the bottom with orange stitching. Satin piping at inside neck. Engraved pearl buttons. Heat transfer main label for tagless comfort. In case of digital transfer it is not possible to choose white as a single logo colour on a coloured variant. Please choose transfer in this case.

## Colour

This item is printed on the high back, left chest, right chest.

Features

Brand: Elevate Life Minimum quantity: 5 Unit(s)

Material: cotton Weight: 300.00 g. Dishwasher proof No

Do you have a specific question or do you want more information about this item, please call 1800 800.