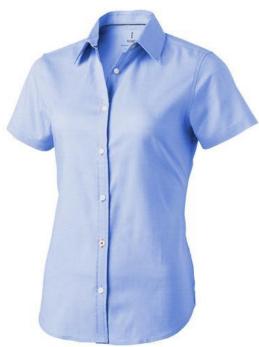

Shaped seams and tapered waist for flattering fit. Second buttonhole from the bottom with orange stitching. Satin piping at inside neck. Engraved pearl buttons. Heat transfer main label for tagless comfort. In case of digital transfer it is not possible to choose white as a single logo colour on a coloured variant. Please choose transfer in this case.

## Colour

This item is printed on the high back, left chest, right chest.

Features

Brand: Elevate Life Minimum quantity: 5 Unit(s)

Material: cotton Weight: 300.00 g. Dishwasher proof No

Do you have a specific question or do you want more information about this item, please call 1800 800.