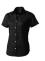

Shaped seams and tapered waist for flattering fit. Second buttonhole from the bottom with orange stitching. Satin piping at inside neck. Engraved pearl buttons. Heat transfer main label for tagless comfort. In case of digital transfer it is not possible to choose white as a single logo colour on a coloured variant. Please choose transfer in this case.

## Colour

This item is printed on the high back, left chest, right chest.

Features

Brand: Elevate Life Minimum quantity: 5 Unit(s)

Material: cotton Weight: 300.00 g. Dishwasher proof No

Do you have a specific question or do you want more information about this item, please call 1800 800.