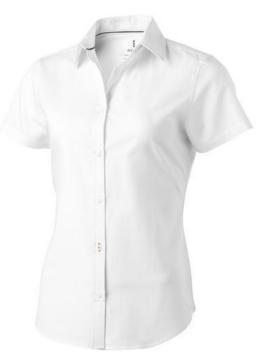

Shaped seams and tapered waist for flattering fit. Second buttonhole from the bottom with orange stitching. Satin piping at inside neck. Engraved pearl buttons. Heat transfer main label for tagless comfort. In case of digital transfer it is not possible to choose white as a single logo colour on a coloured variant. Please choose transfer in this case.