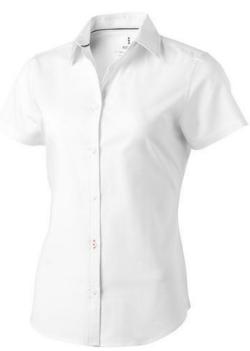

Shaped seams and tapered waist for flattering fit. Second buttonhole from the bottom with orange stitching. Satin piping at inside neck. Engraved pearl buttons. Heat transfer main label for tagless comfort. In case of digital transfer it is not possible to choose white as a single logo colour on a coloured variant. Please choose transfer in this case.