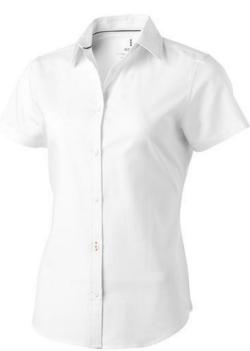

Shaped seams and tapered waist for flattering fit. Second buttonhole from the bottom with orange stitching. Satin piping at inside neck. Engraved pearl buttons. Heat transfer main label for tagless comfort. In case of digital transfer it is not possible to choose white as a single logo colour on a coloured variant. Please choose transfer in this case.