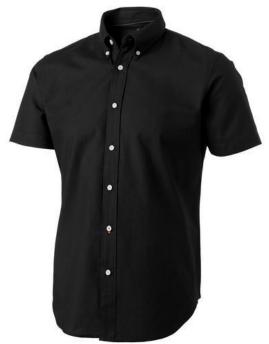

Button-down collar. Second buttonhole from the bottom with orange stitching. Satin piping at inside neck. Engraved pearl buttons. Heat transfer main label for tagless comfort. In case of digital transfer it is not possible to choose white as a single logo colour on a coloured variant. Please choose transfer in this case. Colour