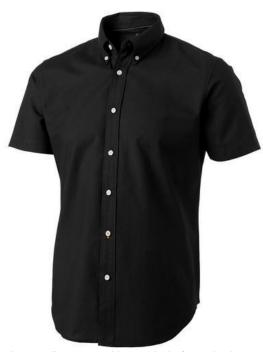

Button-down collar. Second buttonhole from the bottom with orange stitching. Satin piping at inside neck. Engraved pearl buttons. Heat transfer main label for tagless comfort. In case of digital transfer it is not possible to choose white as a single logo colour on a coloured variant. Please choose transfer in this case.