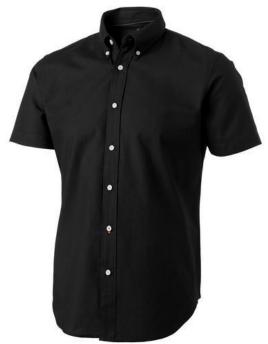

Button-down collar. Second buttonhole from the bottom with orange stitching. Satin piping at inside neck. Engraved pearl buttons. Heat transfer main label for tagless comfort. In case of digital transfer it is not possible to choose white as a single logo colour on a coloured variant. Please choose transfer in this case. Colour