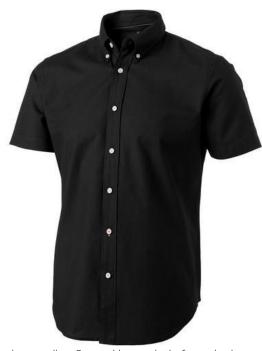

Button-down collar. Second buttonhole from the bottom with orange stitching. Satin piping at inside neck. Engraved pearl buttons. Heat transfer main label for tagless comfort. In case of digital transfer it is not possible to choose white as a single logo colour on a coloured variant. Please choose transfer in this case.