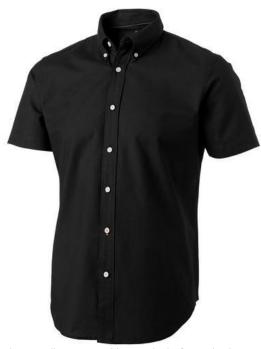

Button-down collar. Second buttonhole from the bottom with orange stitching. Satin piping at inside neck. Engraved pearl buttons. Heat transfer main label for tagless comfort. In case of digital transfer it is not possible to choose white as a single logo colour on a coloured variant. Please choose transfer in this case.