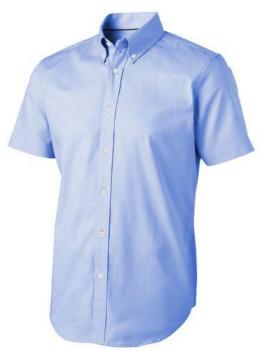

Button-down collar. Second buttonhole from the bottom with orange stitching. Satin piping at inside neck. Engraved pearl buttons. Heat transfer main label for tagless comfort. In case of digital transfer it is not possible to choose white as a single logo colour on a coloured variant. Please choose transfer in this case.

## Colour

This item is printed on the high back, left chest, right chest.

Features

Brand: Elevate Life Minimum quantity: 5 Unit(s)

Material: cotton Weight: 333.33 g. Dishwasher proof No

Do you have a specific question or do you want more information about this item, please call 1800 800 801.