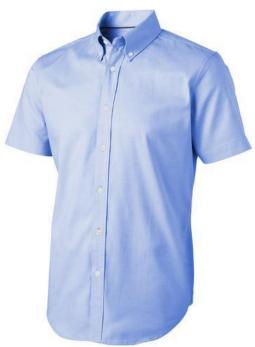

Button-down collar. Second buttonhole from the bottom with orange stitching. Satin piping at inside neck. Engraved pearl buttons. Heat transfer main label for tagless comfort. In case of digital transfer it is not possible to choose white as a single logo colour on a coloured variant. Please choose transfer in this case.