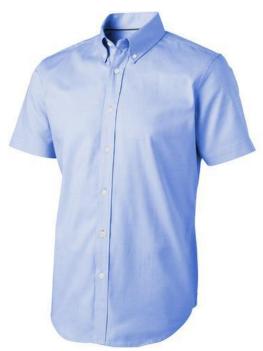

Button-down collar. Second buttonhole from the bottom with orange stitching. Satin piping at inside neck. Engraved pearl buttons. Heat transfer main label for tagless comfort. In case of digital transfer it is not possible to choose white as a single logo colour on a coloured variant. Please choose transfer in this case.

## Colour

This item is printed on the high back, left chest, right chest.

Features

Brand: Elevate Life Minimum quantity: 5 Unit(s)

Material: cotton Weight: 333.33 g. Dishwasher proof No

Do you have a specific question or do you want more information about this item, please call 1800 800.