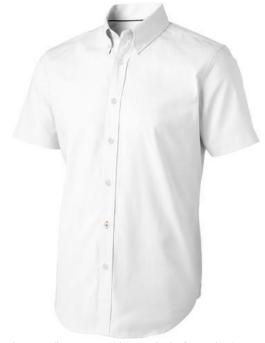

Button-down collar. Second buttonhole from the bottom with orange stitching. Satin piping at inside neck. Engraved pearl buttons. Heat transfer main label for tagless comfort. In case of digital transfer it is not possible to choose white as a single logo colour on a coloured variant. Please choose transfer in this case. Colour