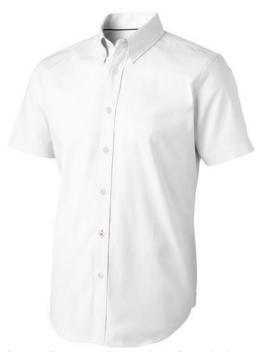

Button-down collar. Second buttonhole from the bottom with orange stitching. Satin piping at inside neck. Engraved pearl buttons. Heat transfer main label for tagless comfort. In case of digital transfer it is not possible to choose white as a single logo colour on a coloured variant. Please choose transfer in this case.