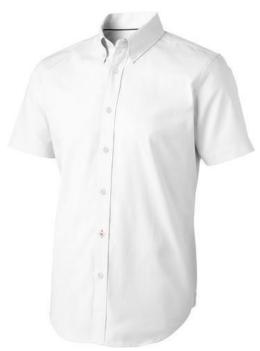

Button-down collar. Second buttonhole from the bottom with orange stitching. Satin piping at inside neck. Engraved pearl buttons. Heat transfer main label for tagless comfort. In case of digital transfer it is not possible to choose white as a single logo colour on a coloured variant. Please choose transfer in this case.

## Colour

This item is printed on the high back, left chest, right chest.

Features

Brand: Elevate Life

Minimum quantity: 5 Unit(s) Material: cotton

Weight: 333.33 g. Dishwasher proof No

Do you have a specific question or do you want more information about this item, please call 1800 800 801.