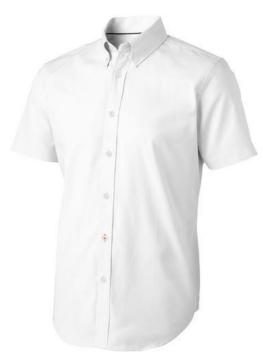

Button-down collar. Second buttonhole from the bottom with orange stitching. Satin piping at inside neck. Engraved pearl buttons. Heat transfer main label for tagless comfort. In case of digital transfer it is not possible to choose white as a single logo colour on a coloured variant. Please choose transfer in this case.

## Colour

This item is printed on the high back, left chest, right chest.

Features

Brand: Elevate Life

Minimum quantity: 5 Unit(s)

Material: cotton Weight: 333.33 g. Dishwasher proof No

Do you have a specific question or do you want more information about this item, please call 1800 800 801.