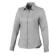

Adjustable cuff with single pleat. Second buttonhole from the bottom with orange stitching. Engraved pearl buttons. Shaped seams and tapered waist for flattering fit. Satin piping at inside neck. Heat transfer main label for tagless comfort. In case of digital transfer it is not possible to choose white as a single logo colour on a coloured variant. Please choose transfer in this case.

## Colour

This item is printed on the high back, left chest, right chest.

Features

Brand: Elevate Life

Minimum quantity: 3 Unit(s)

Material: cotton Weight: 225.00 g. Dishwasher proof No

Do you have a specific question or do you want more information about this item, please call 1800 800 801.