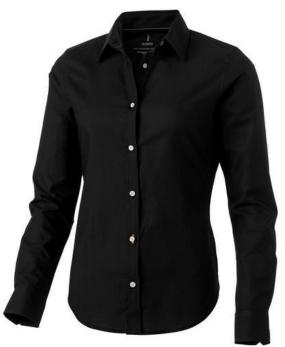

Adjustable cuff with single pleat. Second buttonhole from the bottom with orange stitching. Engraved pearl buttons. Shaped seams and tapered waist for flattering fit. Satin piping at inside neck. Heat transfer main label for tagless comfort. In case of digital transfer it is not possible to choose white as a single logo colour on a coloured variant. Please choose transfer in this case.