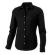

Adjustable cuff with single pleat. Second buttonhole from the bottom with orange stitching. Engraved pearl buttons. Shaped seams and tapered waist for flattering fit. Satin piping at inside neck. Heat transfer main label for tagless comfort. In case of digital transfer it is not possible to choose white as a single logo colour on a coloured variant. Please choose transfer in this case.

## Colour

This item is printed on the high back, left chest, right chest.

Features

Brand: Elevate Life

Minimum quantity: 3 Unit(s)

Material: cotton Weight: 225.00 g. Dishwasher proof No

Do you have a specific question or do you want more information about this item, please call 1800 800 801.