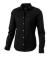

Adjustable cuff with single pleat. Second buttonhole from the bottom with orange stitching. Engraved pearl buttons. Shaped seams and tapered waist for flattering fit. Satin piping at inside neck. Heat transfer main label for tagless comfort. In case of digital transfer it is not possible to choose white as a single logo colour on a coloured variant. Please choose transfer in this case.