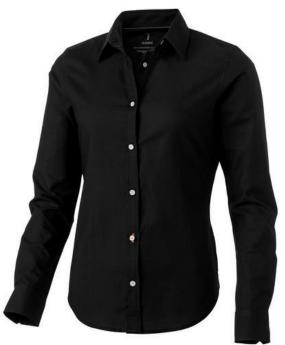

Adjustable cuff with single pleat. Second buttonhole from the bottom with orange stitching. Engraved pearl buttons. Shaped seams and tapered waist for flattering fit. Satin piping at inside neck. Heat transfer main label for tagless comfort. In case of digital transfer it is not possible to choose white as a single logo colour on a coloured variant. Please choose transfer in this case.