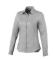

Adjustable cuff with single pleat. Second buttonhole from the bottom with orange stitching. Engraved pearl buttons. Shaped seams and tapered waist for flattering fit. Satin piping at inside neck. Heat transfer main label for tagless comfort. In case of digital transfer it is not possible to choose white as a single logo colour on a coloured variant. Please choose transfer in this case.