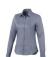

Adjustable cuff with single pleat. Second buttonhole from the bottom with orange stitching. Engraved pearl buttons. Shaped seams and tapered waist for flattering fit. Satin piping at inside neck. Heat transfer main label for tagless comfort. In case of digital transfer it is not possible to choose white as a single logo colour on a coloured variant. Please choose transfer in this case.