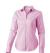

Adjustable cuff with single pleat. Second buttonhole from the bottom with orange stitching. Engraved pearl buttons. Shaped seams and tapered waist for flattering fit. Satin piping at inside neck. Heat transfer main label for tagless comfort. In case of digital transfer it is not possible to choose white as a single logo colour on a coloured variant. Please choose transfer in this case.