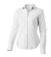

## Colour

This item is printed on the high back, left chest, right chest.

Features

Brand: Elevate Life

Minimum quantity: 3 Unit(s)

Material: cotton Weight: 225.00 g. Dishwasher proof No

Do you have a specific question or do you want more information about this item, please call 1800 800 801.