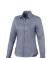

Adjustable cuff with single pleat. Second buttonhole from the bottom with orange stitching. Engraved pearl buttons. Shaped seams and tapered waist for flattering fit. Satin piping at inside neck. Heat transfer main label for tagless comfort. In case of digital transfer it is not possible to choose white as a single logo colour on a coloured variant. Please choose transfer in this case.