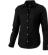

Adjustable cuff with single pleat. Second buttonhole from the bottom with orange stitching. Engraved pearl buttons. Shaped seams and tapered waist for flattering fit. Satin piping at inside neck. Heat transfer main label for tagless comfort. In case of digital transfer it is not possible to choose white as a single logo colour on a coloured variant. Please choose transfer in this case.