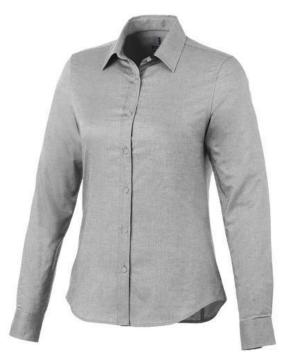

Adjustable cuff with single pleat. Second buttonhole from the bottom with orange stitching. Engraved pearl buttons. Shaped seams and tapered waist for flattering fit. Satin piping at inside neck. Heat transfer main label for tagless comfort. In case of digital transfer it is not possible to choose white as a single logo colour on a coloured variant. Please choose transfer in this case.