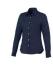

## Colour

This item is printed on the high back, left chest, right chest.

Features

Brand: Elevate Life

Minimum quantity: 3 Unit(s)

Material: cotton Weight: 225.00 g. Dishwasher proof No

Do you have a specific question or do you want more information about this item, please call 1800 800 801.