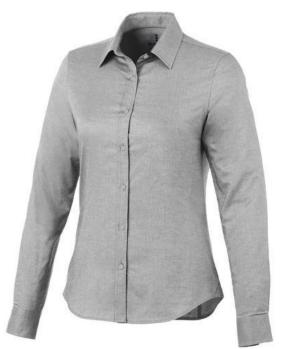

Adjustable cuff with single pleat. Second buttonhole from the bottom with orange stitching. Engraved pearl buttons. Shaped seams and tapered waist for flattering fit. Satin piping at inside neck. Heat transfer main label for tagless comfort. In case of digital transfer it is not possible to choose white as a single logo colour on a coloured variant. Please choose transfer in this case. Colour