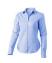

## Colour

This item is printed on the high back, left chest, right chest.

Features

Brand: Elevate Life

Minimum quantity: 3 Unit(s)

Material: cotton Weight: 225.00 g. Dishwasher proof No

Do you have a specific question or do you want more information about this item, please call 1800 800 801.