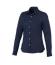

## Colour

This item is printed on the high back, left chest, right chest.

Features

Brand: Elevate Life

Minimum quantity: 3 Unit(s)

Material: cotton Weight: 225.00 g. Dishwasher proof No

Do you have a specific question or do you want more information about this item, please call 1800 800 801.