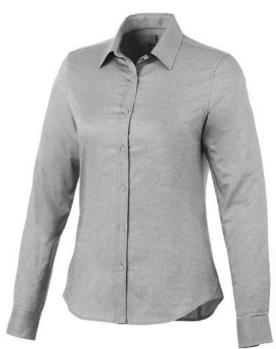

Adjustable cuff with single pleat. Second buttonhole from the bottom with orange stitching. Engraved pearl buttons. Shaped seams and tapered waist for flattering fit. Satin piping at inside neck. Heat transfer main label for tagless comfort. In case of digital transfer it is not possible to choose white as a single logo colour on a coloured variant. Please choose transfer in this case.