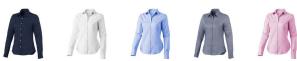

## Colour

This item is printed on the high back, left chest, right chest.

Features

Brand: Elevate Life

Minimum quantity: 3 Unit(s)

Material: cotton Weight: 225.00 g. Dishwasher proof No

Do you have a specific question or do you want more information about this item, please call 1800 800 801.