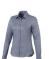

Adjustable cuff with single pleat. Second buttonhole from the bottom with orange stitching. Engraved pearl buttons. Shaped seams and tapered waist for flattering fit. Satin piping at inside neck. Heat transfer main label for tagless comfort. In case of digital transfer it is not possible to choose white as a single logo colour on a coloured variant. Please choose transfer in this case.

## Colour

This item is printed on the high back, left chest, right chest.

Features

Brand: Elevate Life

Minimum quantity: 3 Unit(s)

Material: cotton Weight: 225.00 g. Dishwasher proof No

Do you have a specific question or do you want more information about this item, please call 1800 800 801.