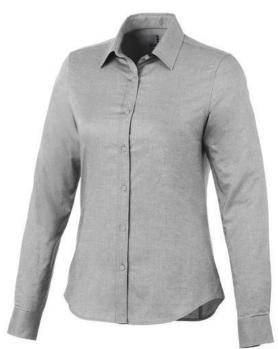

Adjustable cuff with single pleat. Second buttonhole from the bottom with orange stitching. Engraved pearl buttons. Shaped seams and tapered waist for flattering fit. Satin piping at inside neck. Heat transfer main label for tagless comfort. In case of digital transfer it is not possible to choose white as a single logo colour on a coloured variant. Please choose transfer in this case.