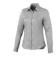

Adjustable cuff with single pleat. Second buttonhole from the bottom with orange stitching. Engraved pearl buttons. Shaped seams and tapered waist for flattering fit. Satin piping at inside neck. Heat transfer main label for tagless comfort. In case of digital transfer it is not possible to choose white as a single logo colour on a coloured variant. Please choose transfer in this case.

## Colour

This item is printed on the high back, left chest, right chest.

Features

Brand: Elevate Life

Minimum quantity: 3 Unit(s)

Material: cotton Weight: 225.00 g. Dishwasher proof No

Do you have a specific question or do you want more information about this item, please call 1800 800 801.