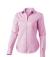

Adjustable cuff with single pleat. Second buttonhole from the bottom with orange stitching. Engraved pearl buttons. Shaped seams and tapered waist for flattering fit. Satin piping at inside neck. Heat transfer main label for tagless comfort. In case of digital transfer it is not possible to choose white as a single logo colour on a coloured variant. Please choose transfer in this case.

## Colour

This item is printed on the high back, left chest, right chest.

Features

Brand: Elevate Life

Minimum quantity: 3 Unit(s)

Material: cotton Weight: 225.00 g. Dishwasher proof No

Do you have a specific question or do you want more information about this item, please call 1800 800 801.