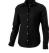

Adjustable cuff with single pleat. Second buttonhole from the bottom with orange stitching. Engraved pearl buttons. Shaped seams and tapered waist for flattering fit. Satin piping at inside neck. Heat transfer main label for tagless comfort. In case of digital transfer it is not possible to choose white as a single logo colour on a coloured variant. Please choose transfer in this case.

## Colour

This item is printed on the high back, left chest, right chest.

Features

Brand: Elevate Life

Minimum quantity: 3 Unit(s)

Material: cotton Weight: 225.00 g. Dishwasher proof No

Do you have a specific question or do you want more information about this item, please call 1800 800 801.