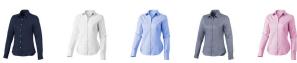

## Colour

This item is printed on the high back, left chest, right chest.

Features

Brand: Elevate Life

Minimum quantity: 3 Unit(s)

Material: cotton Weight: 225.00 g. Dishwasher proof No

Do you have a specific question or do you want more information about this item, please call 1800 800 801.