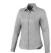

Adjustable cuff with single pleat. Second buttonhole from the bottom with orange stitching. Engraved pearl buttons. Shaped seams and tapered waist for flattering fit. Satin piping at inside neck. Heat transfer main label for tagless comfort. In case of digital transfer it is not possible to choose white as a single logo colour on a coloured variant. Please choose transfer in this case.