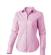

Adjustable cuff with single pleat. Second buttonhole from the bottom with orange stitching. Engraved pearl buttons. Shaped seams and tapered waist for flattering fit. Satin piping at inside neck. Heat transfer main label for tagless comfort. In case of digital transfer it is not possible to choose white as a single logo colour on a coloured variant. Please choose transfer in this case.