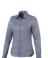

Adjustable cuff with single pleat. Second buttonhole from the bottom with orange stitching. Engraved pearl buttons. Shaped seams and tapered waist for flattering fit. Satin piping at inside neck. Heat transfer main label for tagless comfort. In case of digital transfer it is not possible to choose white as a single logo colour on a coloured variant. Please choose transfer in this case.