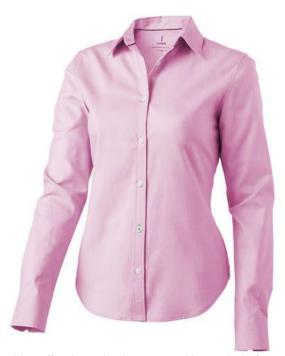

Adjustable cuff with single pleat. Second buttonhole from the bottom with orange stitching. Engraved pearl buttons. Shaped seams and tapered waist for flattering fit. Satin piping at inside neck. Heat transfer main label for tagless comfort. In case of digital transfer it is not possible to choose white as a single logo colour on a coloured variant. Please choose transfer in this case.