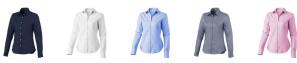

## Colour

This item is printed on the high back, left chest, right chest.

Features

Brand: Elevate Life

Minimum quantity: 3 Unit(s)

Material: cotton Weight: 225.00 g. Dishwasher proof No

Do you have a specific question or do you want more information about this item, please call 1800 800 801.