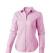

Adjustable cuff with single pleat. Second buttonhole from the bottom with orange stitching. Engraved pearl buttons. Shaped seams and tapered waist for flattering fit. Satin piping at inside neck. Heat transfer main label for tagless comfort. In case of digital transfer it is not possible to choose white as a single logo colour on a coloured variant. Please choose transfer in this case.

## Colour

This item is printed on the high back, left chest, right chest.

Features

Brand: Elevate Life

Minimum quantity: 3 Unit(s)

Material: cotton Weight: 225.00 g. Dishwasher proof No

Do you have a specific question or do you want more information about this item, please call 1800 800 801.