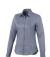

Adjustable cuff with single pleat. Second buttonhole from the bottom with orange stitching. Engraved pearl buttons. Shaped seams and tapered waist for flattering fit. Satin piping at inside neck. Heat transfer main label for tagless comfort. In case of digital transfer it is not possible to choose white as a single logo colour on a coloured variant. Please choose transfer in this case.

## Colour

This item is printed on the high back, left chest, right chest.

Features

Brand: Elevate Life

Minimum quantity: 3 Unit(s)

Material: cotton Weight: 225.00 g. Dishwasher proof No

Do you have a specific question or do you want more information about this item, please call 1800 800 801.