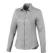

Adjustable cuff with single pleat. Second buttonhole from the bottom with orange stitching. Engraved pearl buttons. Shaped seams and tapered waist for flattering fit. Satin piping at inside neck. Heat transfer main label for tagless comfort. In case of digital transfer it is not possible to choose white as a single logo colour on a coloured variant. Please choose transfer in this case.

## Colour

This item is printed on the high back, left chest, right chest.

Features

Brand: Elevate Life

Minimum quantity: 3 Unit(s)

Material: cotton Weight: 225.00 g. Dishwasher proof No

Do you have a specific question or do you want more information about this item, please call 1800 800 801.