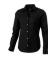

Adjustable cuff with single pleat. Second buttonhole from the bottom with orange stitching. Engraved pearl buttons. Shaped seams and tapered waist for flattering fit. Satin piping at inside neck. Heat transfer main label for tagless comfort. In case of digital transfer it is not possible to choose white as a single logo colour on a coloured variant. Please choose transfer in this case.

## Colour

This item is printed on the high back, left chest, right chest.

Features

Brand: Elevate Life

Minimum quantity: 3 Unit(s)

Material: cotton Weight: 225.00 g. Dishwasher proof No

Do you have a specific question or do you want more information about this item, please call 1800 800 801.