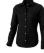

Adjustable cuff with single pleat. Second buttonhole from the bottom with orange stitching. Engraved pearl buttons. Shaped seams and tapered waist for flattering fit. Satin piping at inside neck. Heat transfer main label for tagless comfort. In case of digital transfer it is not possible to choose white as a single logo colour on a coloured variant. Please choose transfer in this case.

## Colour

This item is printed on the high back, left chest, right chest.

Features

Brand: Elevate Life

Minimum quantity: 3 Unit(s)

Material: cotton Weight: 225.00 g. Dishwasher proof No

Do you have a specific question or do you want more information about this item, please call 1800 800 801.