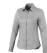

Adjustable cuff with single pleat. Second buttonhole from the bottom with orange stitching. Engraved pearl buttons. Shaped seams and tapered waist for flattering fit. Satin piping at inside neck. Heat transfer main label for tagless comfort. In case of digital transfer it is not possible to choose white as a single logo colour on a coloured variant. Please choose transfer in this case.

## Colour

This item is printed on the high back, left chest, right chest.

Features

Brand: Elevate Life

Minimum quantity: 3 Unit(s)

Material: cotton Weight: 225.00 g. Dishwasher proof No

Do you have a specific question or do you want more information about this item, please call 1800 800 801.