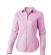

Adjustable cuff with single pleat. Second buttonhole from the bottom with orange stitching. Engraved pearl buttons. Shaped seams and tapered waist for flattering fit. Satin piping at inside neck. Heat transfer main label for tagless comfort. In case of digital transfer it is not possible to choose white as a single logo colour on a coloured variant. Please choose transfer in this case.

## Colour

This item is printed on the high back, left chest, right chest.

Features

Brand: Elevate Life

Minimum quantity: 3 Unit(s)

Material: cotton Weight: 225.00 g. Dishwasher proof No

Do you have a specific question or do you want more information about this item, please call 1800 800 801.