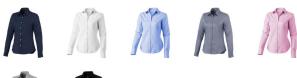

## Colour

This item is printed on the high back, left chest, right chest.

Features

Brand: Elevate Life

Minimum quantity: 3 Unit(s)

Material: cotton Weight: 225.00 g. Dishwasher proof No

Do you have a specific question or do you want more information about this item, please call 1800 800 801.