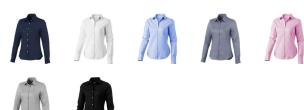

## Colour

This item is printed on the high back, left chest, right chest.

Features

Brand: Elevate Life

Minimum quantity: 3 Unit(s)

Material: cotton Weight: 225.00 g. Dishwasher proof No

Do you have a specific question or do you want more information about this item, please call 1800 800 801.