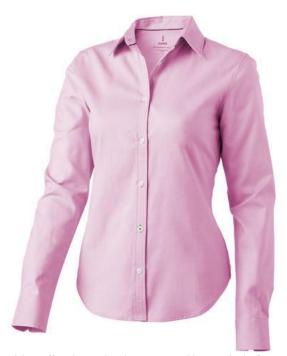

Adjustable cuff with single pleat. Second buttonhole from the bottom with orange stitching. Engraved pearl buttons. Shaped seams and tapered waist for flattering fit. Satin piping at inside neck. Heat transfer main label for tagless comfort. In case of digital transfer it is not possible to choose white as a single logo colour on a coloured variant. Please choose transfer in this case.