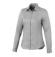

Adjustable cuff with single pleat. Second buttonhole from the bottom with orange stitching. Engraved pearl buttons. Shaped seams and tapered waist for flattering fit. Satin piping at inside neck. Heat transfer main label for tagless comfort. In case of digital transfer it is not possible to choose white as a single logo colour on a coloured variant. Please choose transfer in this case.