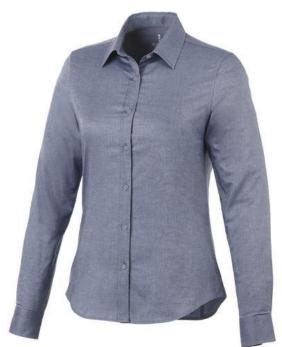

Adjustable cuff with single pleat. Second buttonhole from the bottom with orange stitching. Engraved pearl buttons. Shaped seams and tapered waist for flattering fit. Satin piping at inside neck. Heat transfer main label for tagless comfort. In case of digital transfer it is not possible to choose white as a single logo colour on a coloured variant. Please choose transfer in this case.