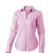

Adjustable cuff with single pleat. Second buttonhole from the bottom with orange stitching. Engraved pearl buttons. Shaped seams and tapered waist for flattering fit. Satin piping at inside neck. Heat transfer main label for tagless comfort. In case of digital transfer it is not possible to choose white as a single logo colour on a coloured variant. Please choose transfer in this case.