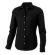

Adjustable cuff with single pleat. Second buttonhole from the bottom with orange stitching. Engraved pearl buttons. Shaped seams and tapered waist for flattering fit. Satin piping at inside neck. Heat transfer main label for tagless comfort. In case of digital transfer it is not possible to choose white as a single logo colour on a coloured variant. Please choose transfer in this case.